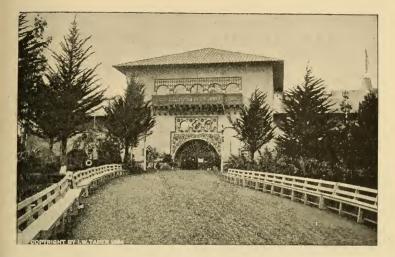

is surmounted by a lofty dome from which a very fine bird's-eye view of the Fair Grounds is obtainable. Most of the exhibits in the building embrace agricultural implements manufactured at Stockton, the County seat.

### Monterey County Building-

Monterey County Building adjoins the Oriental Village on the north side thereof. It is built in imitation of a Mexican adobe structure, such as may be seen to-day in the first State capital of California. This adobe building is covered with tiles that once covered the outbuildings attached to San Carlos Mission at Carmel Bay. These tiles were lent to the County Commissioners by the present custodians of the Mission, and after the Fair will be returned to them.

### Festival Hall-

West end of grounds. Building 141 by 133 feet; height, 72 feet.



SOUTHERN CALIFORNIA BUILDING



ALAMEDA COUNTY BUILDING

# SAN MATEO:

# A County of Varied Attractions-

Crossing the crest of the low range of hills forming the southern boundary of San Francisco, the tourist drops into San Mateo County, one of the most interesting and attractive sections of the central part of the State, adjacent to the seaboard. as well as one of varied resources. The county embraces, in fact, the base of the peninsula on the apex of which San Francisco is situated, extending from the shore of San Francisco Bay to the ocean beach, and embracing the varied topography represented in a level plain, rolling foothills and the steep declivities of high peaks of a Sierran range. The highest elevation is in the Sierra Moreno, and it is 2,500 feet above the sea level. This ra